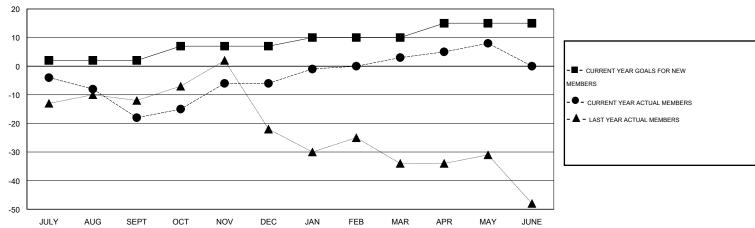

#### GOALS AND ACTUAL MEMBERS CUMULATIVE

| DROPPED CLUBS: 0  DROPPED MEMBERS |               | 27 CLUBS OF 46 ADDED 1 OR MORE<br>NEW MEMBERS | GENDER DISTRIBUTION           MALE         883 (67.20%)           FEMALE         431 (32.80%) |           |
|-----------------------------------|---------------|-----------------------------------------------|-----------------------------------------------------------------------------------------------|-----------|
| DECEASED CLUB CANCELLED OTHER     | 19<br>0<br>56 | CLICK HERE FOR HEALTH ASSESSMENT DATA         | FAMILY UNIT MEMBERS HEAD OF HOUSEHOLD                                                         | 127<br>63 |
| TOTAL                             | 75            |                                               | NON-HEAD OF HOUSEHOLD                                                                         | 64        |